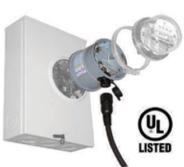

GenerLink allows customers to safely connect a portable generator to their home

- The GenerLink is a UL-listed Transfer Switch
  - Can be installed in less than 20 minutes
    - Comes with a 20-foot cord
    - Available with Optional Surge Module

www.generlink.com

Manufactured by Global Power Products, Inc. 225 Arnold Road, Lawrenceville, GA 30044 770/736-8232 Fax: 770/736-8231

For more information about the GenerLink product offered through Valley REC Energy Services, contact Zach Yohn at 814/506-1651.