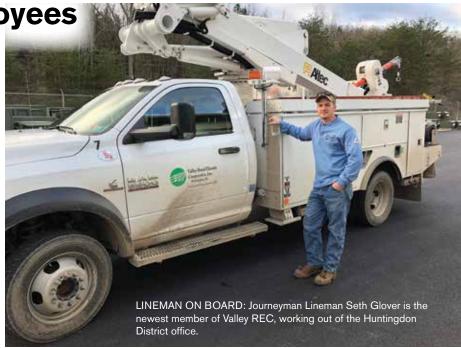

Meet your employees

FEATURED in this column is a recent addition to the Valley REC team, Seth Glover. Seth works out of the Huntingdon District office as a journeyman lineman.

A native of Huntingdon, Seth graduated from Huntingdon Area High School in 2009. He went on to enroll at Shippensburg University where he graduated with a bachelor's degree in criminal justice. While in college, Seth played rugby for four years and also met his wife, Hannah. After graduating, they decided to move to North Carolina — Hannah's home state — where she accepted a position as a teacher.

During his time in the Tar Heel State, he discovered a scholarship opportunity provided through Duke Energy. He decided to apply and after being selected, the electric company sent him to lineman school. After completion, he worked as a lineman with Duke Energy for three years before leaving the company and working for a few different power line contracting companies. A few years later, he came to the realization that contract line work wasn't the right fit for him.

"I got sick of living out of a suitcase," says Seth. "I decided to look for a steadier job with a more stable future."

That's when Seth found an opening at Valley REC and didn't hesitate to apply.

"I've always wanted to work for Valley, especially because it's in my hometown," Seth explains.

Outside of work, Seth enjoys fishing and traveling. Most recently, his family has welcomed an addition to their family. Baby Isla was born earlier this year. She has certainly kept her dad busy and he couldn't be happier with the adjustment.

When asking Seth about how he feels about his job, he says, "I enjoy that no two days are the same. Situations are always changing, and it makes the job stay interesting."

With over six years of line work experience, Seth has quickly proven himself to be a valuable asset to the Valley REC team. He is one of the people you can count on.