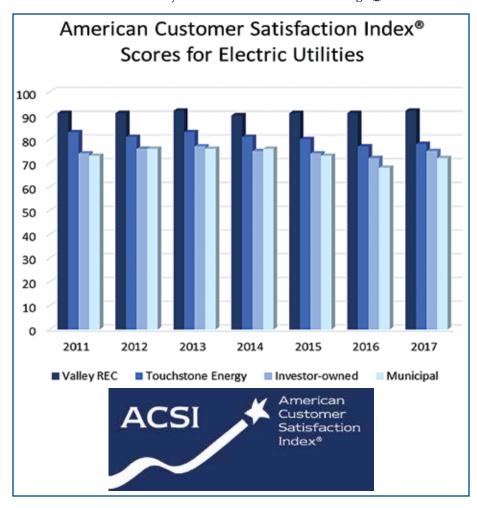

# Thanks for the high praise!

By John H. Bookwalter, Jr., Special Projects Coordinator VALLEY Rural Electric Cooperative members once again have given the co-op stellar marks for member satisfaction. Following a survey conducted in the fall of 2017, Valley scored a 92 out of 100 on the American Customer Satisfaction Index® (ACSI).

During the past seven years that the co-op has used the ACSI survey, Valley REC has consistently placed in the top tier of not only electric cooperatives, but also electric utilities in general. The average ratings for Touchstone Energy® cooperatives (a nationwide alliance of more than 750 electric cooperatives) that participated in the ACSI partnership were about 10 points lower than Valley's. The same seven years saw the average marks for investor-owned and municipal electric systems significantly lower than Valley's scores. The 2017 ACSI Utility Sector Report scored Touchstone Energy Cooperatives at 78, investor-owned utilities at 75, and municipals at 72.

scoring process for cooperatives as part of their membership.

Valley REC started participating in the BPS in 2011 and conducted its first annual ACSI survey that year. Valley received ACSI scores of 91 for 2011 and 2012, 92 for 2013, 90 for 2014, and 91 for 2015 and 2016.